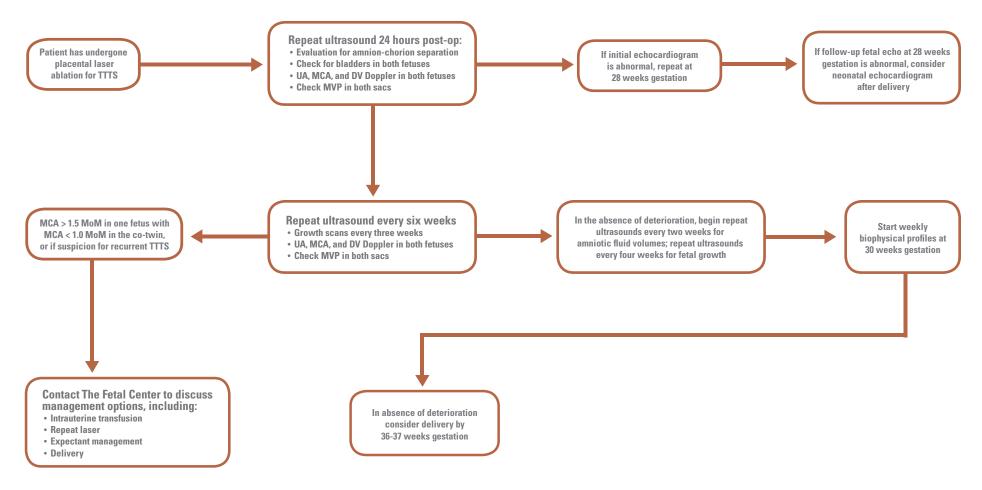

## **UTHealth Houston Fetal Center**

#UTHealth Houston

Twin-twin transfusion syndrome (TTTS) post-placental laser ablation prenatal care algorithm

The Fetal Center

This flowchart was developed as a flexible educational tool to promote consistency in the general care of patients. It is not intended to substitute for or be used as professional medical advice for any individual and is not intended to set out a standard of care for any specific disease or condition. The treatment of patients requires the exercise of professional medical judgment in order to meet individual requirements. If you have questions regarding your or anyone else's health, medical care, or the diagnosis or treatment of a specific disease or condition, please consult with your personal health care provider.