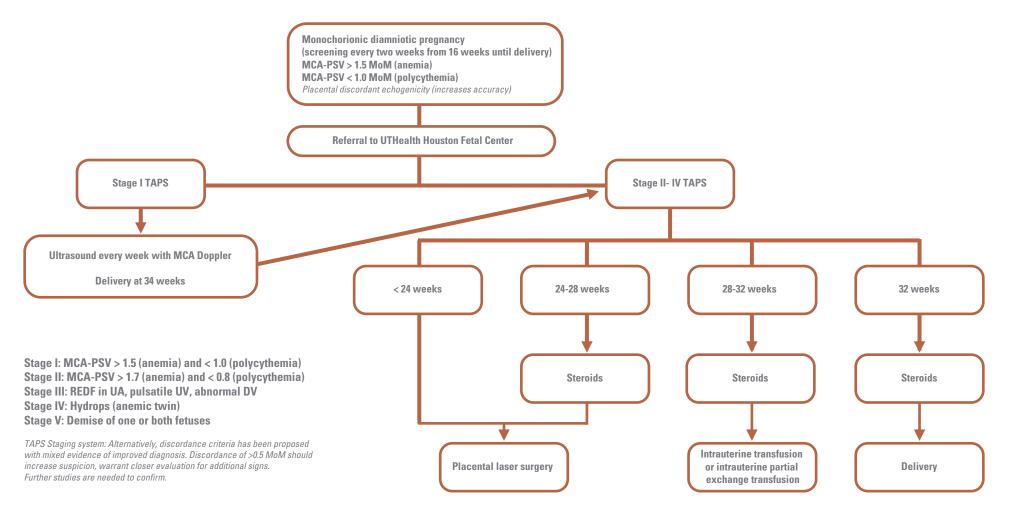

## **UTHealth Houston Fetal Center**

Twin anemia polycythemia syndrome (TAPS) algorithm