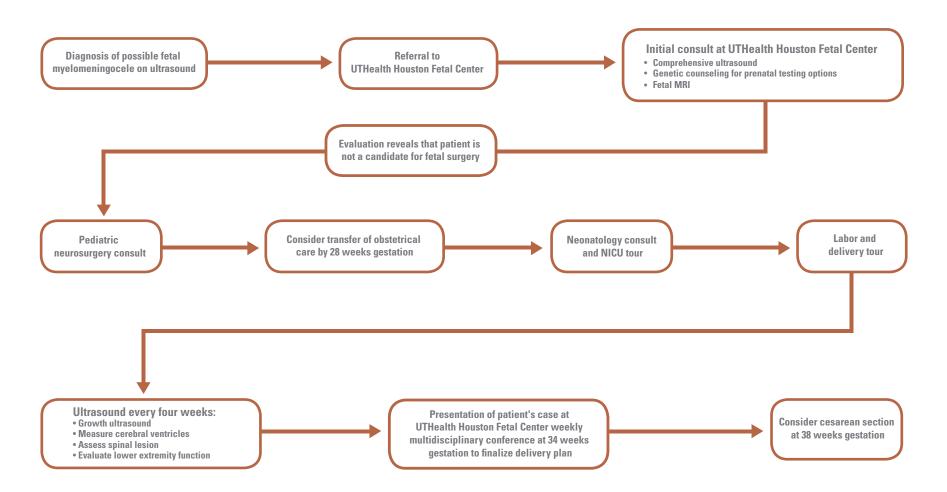

### **UTHealth Houston Fetal Center**

### Spina bifida without fetal intervention prenatal care algorithm

## #UTHealth Houston

#### The Fetal Center



This flowchart was developed as a flexible educational tool to promote consistency in the general care of patients. It is not intended to substitute for or be used as professional medical advice for any individual and is not intended to set out a standard of care for any specific disease or condition. The treatment of patients requires the exercise of professional medical judgment in order to meet individual requirements. If you have questions regarding your or anyone else's health, medical care, or the diagnosis or treatment of a specific disease or condition, please consult with your personal health care provider.



# UTPhysicians.com/TheFetalCenter 832-325-7288

© 2014-2024 UTHealth Houston Fetal Center