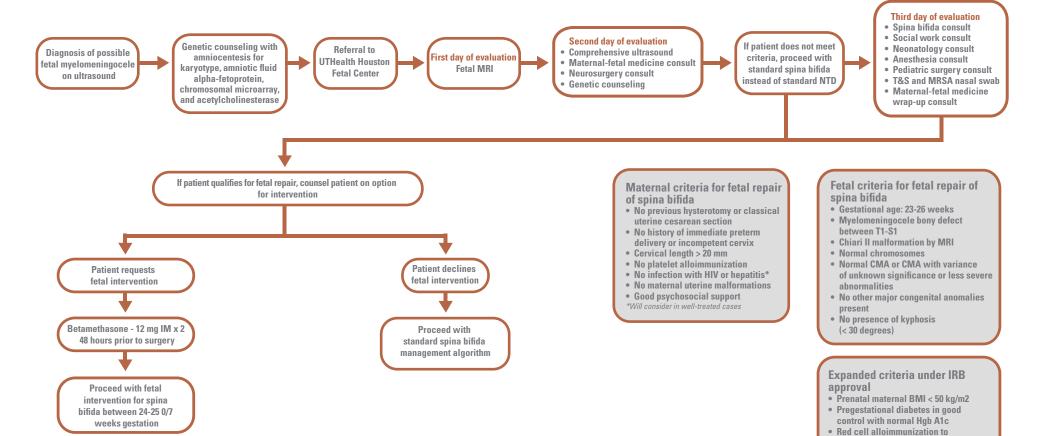

## **UTHealth Houston Fetal Center**

Fetal intervention for spina bifida prenatal care algorithm

The Fetal Center

antibodies rarely associated with HDFN . Chronic hypertension in good control

on medications Minor congenital anomalies

(e.g., small VSD)

This flowchart was developed as a flexible educational tool to promote consistency in the general care of patients. It is not intended to substitute for or be used as professional medical advice for any individual and is not intended to set out a standard of care for any specific disease or condition. The treatment of patients requires the exercise of professional medical judgment to meet individual requirements. If you have questions regarding your or anyone else's health, medical care, or the diagnosis or treatment of a specific disease or condition, please consult your personal health care provider.