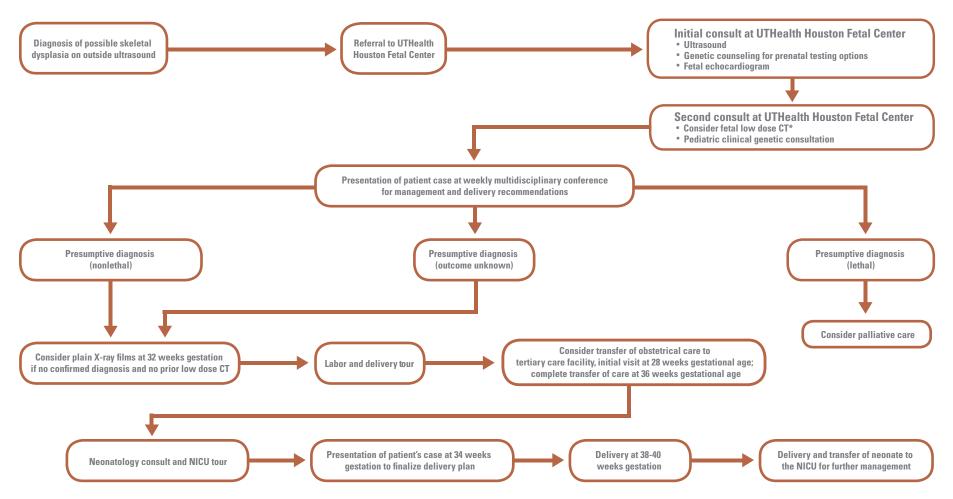

## Skeletal dysplasia prenatal care algorithm

#### \* Total radiation dose not to exceed 5 mSV

This flowchart was developed as a flexible educational tool to promote consistency in the general care of patients. It is not intended to substitute for or be used as professional medical advice for any individual and is not intended to set out a standard of care for any specific disease or condition. The treatment of patients requires the exercise of professional medical judgment in order to meet individual requirements. If you have questions regarding your or anyone else's health, medical care, or the diagnosis or treatment of a specific disease or condition, please consult with your personal health care provider.