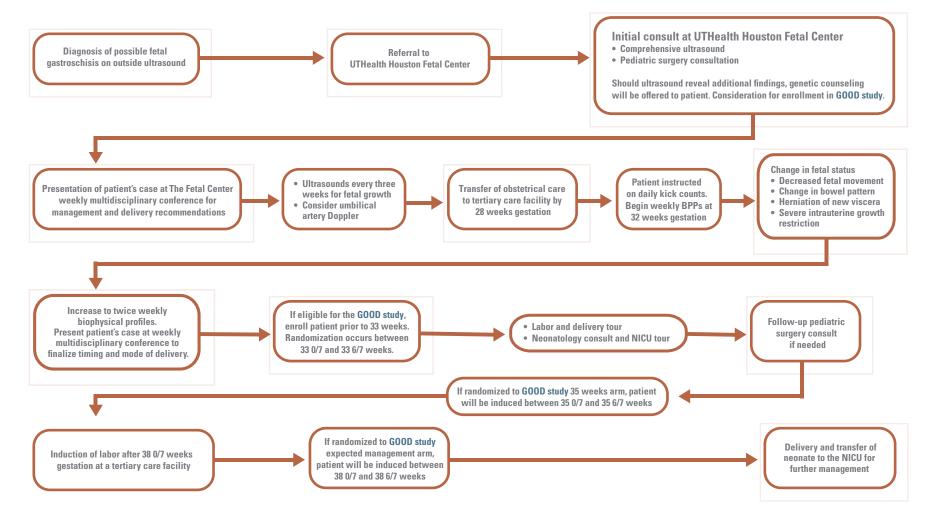

## #UTHealth Houston

Gastroschisis prenatal care algorithm

## The Fetal Center

This flowchart was developed as a flexible educational tool to promote consistency in the general care of patients. It is not intended to substitute for or be used as professional medical advice for any individual and is not intended to set out a standard of care for any specific disease or condition. The treatment of patients requires the exercise of professional medical judgment in order to meet individual requirements. If you have questions regarding your or anyone else's health, medical care, or the diagnosis or treatment of a specific disease or condition, please consult with your personal healthcare provider.