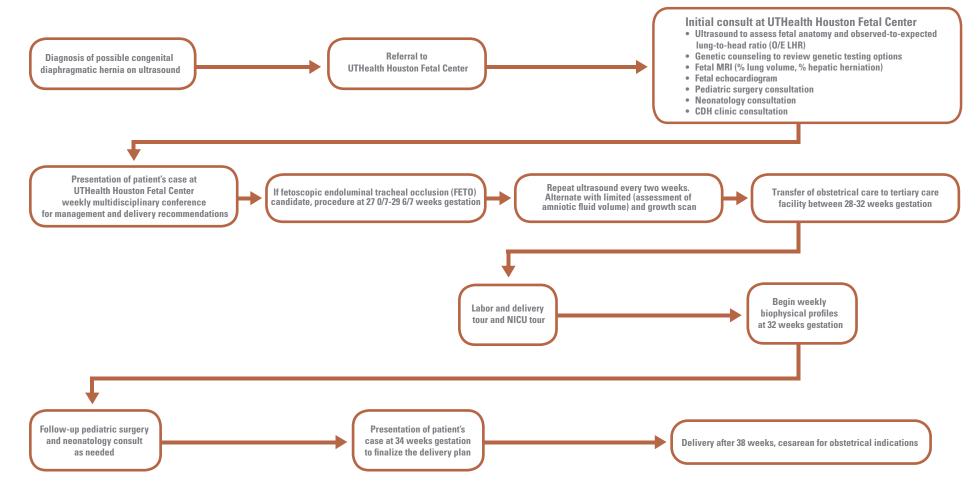

## **UTHealth Houston Fetal Center**

Congenital diaphragmatic hernia (CDH) prenatal care algorithm